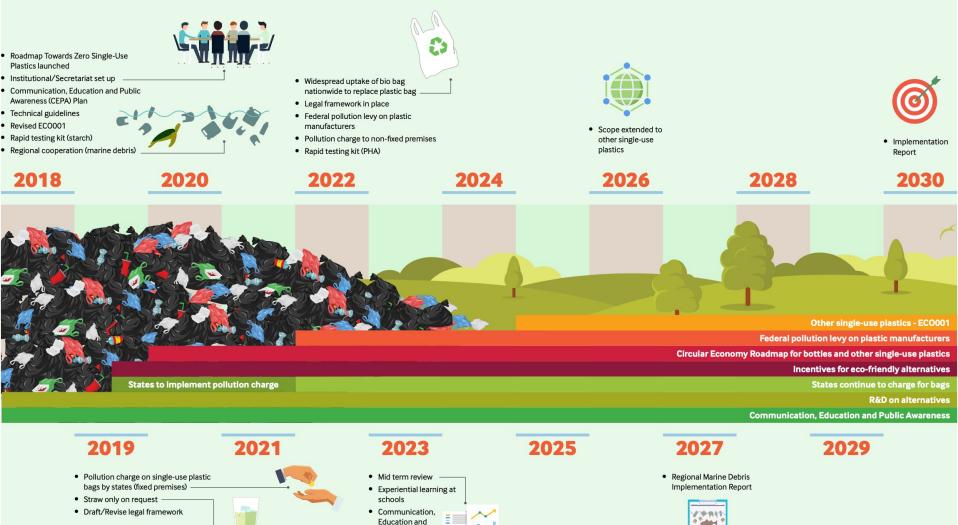

Eco labelling for biodegradable/compostable Plastic and Green Procurement

# Kamarul Arieffin Rosli Product Certification and Inspection SIRIM QAS International



# **Outline**

- Roadmap towards zero single-use plastic
- Product Criteria Documents (PCD)
- SIRIM Eco-Labelling Certification process
- SIRIM Eco-Labelling mark and license



## ROADMAP TOWARDS ZERO SINGLE-USE PLASTICS 2018-2030

# Towards a Sustainable Future



Public Awareness review



# SIRIM PCD

# PCD – Product Criteria Document



SIRIM ECO 001:2018

**ISSUE DATE: December 2018** 

Second revision



SIR



# **Eco Standards**

# 1) SIRIM ECO 001 : 2018

- Applicable to "plastic" made from petroleum or biobased oil e.g. corn oil, soy oil,
- Single/multiple-use packaging and other products
- Biodegradable
  - Capable of being broken down into innocuous (not harmful) products by the action of microorganisms such as bacteria, fungi and algae.
  - Testing = min 90% degradation within 6 months
- Compostable
  - Biodegradable + leaves no visible, distinguishable or toxic residue
  - Testing = no negative effect on plant growth



# **CERTIFICATION PROCESS**





# **CERTIFICATION PROCESS**





# SIRIM Eco-Labelling Certification mark





# Li