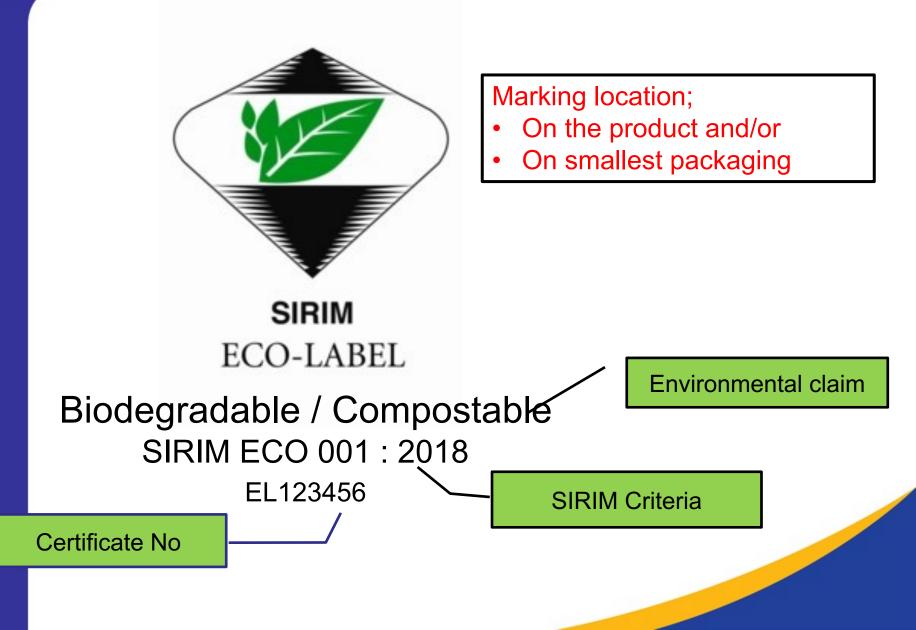

# PCD – Product Criteria Document

SIRIM ECO 001:2018

**ISSUE DATE: December 2018** 

Second revision

SIR

# 1) SIRIM ECO 001 : 2018

- Applicable to "plastic" made from petroleum or biobased oil e.g. corn oil, soy oil,
- Single/multiple-use packaging and other products
- Biodegradable
  - Capable of being broken down into innocuous (not harmful) products by the action of microorganisms such as bacteria, fungi and algae.
  - Testing = min 90% degradation within 6 months
- Compostable
  - Biodegradable + leaves no visible, distinguishable or toxic residue
  - Testing = no negative effect on plant growth