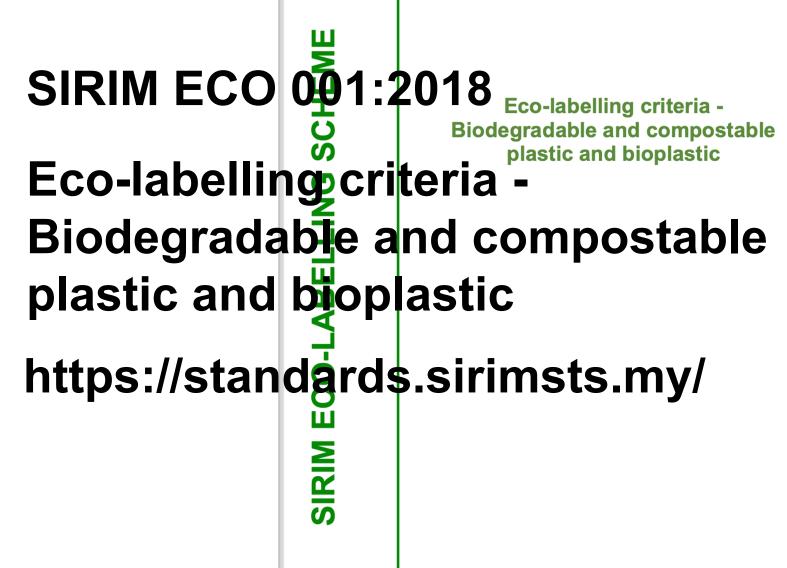

# PCD – Product Criteria Document

SIRIM ECO 001:2018

**ISSUE DATE: December 2018** 

Second revision

SIR

# 1) SIRIM ECO 001 : 2018

- Applicable to "plastic" made from petroleum or biobased oil e.g. corn oil, soy oil,
- Single/multiple-use packaging and other products
- Biodegradable
  - Capable of being broken down into innocuous (not harmful) products by the action of microorganisms such as bacteria, fungi and algae.
  - Testing = min 90% degradation within 6 months
- Compostable
  - Biodegradable + leaves no visible, distinguishable or toxic residue
  - Testing = no negative effect on plant growth