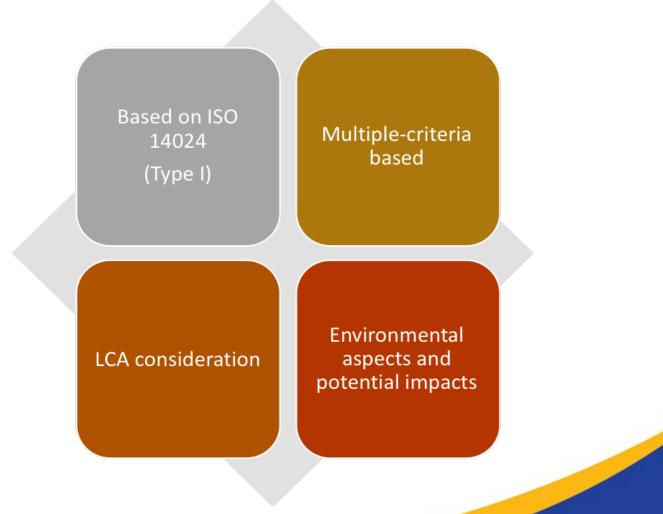

# **Eco Standards**

# 1) SIRIM ECO 001 : 2018

- Applicable to "plastic" made from petroleum or biobased oil e.g. corn oil, soy oil,
- Single/multiple-use packaging and other products
- Biodegradable
  - Capable of being broken down into innocuous (not harmful) products by the action of microorganisms such as bacteria, fungi and algae.
  - Testing = min 90% degradation within 6 months
- Compostable
  - Biodegradable + leaves no visible, distinguishable or toxic residue
  - Testing = no negative effect on plant growth